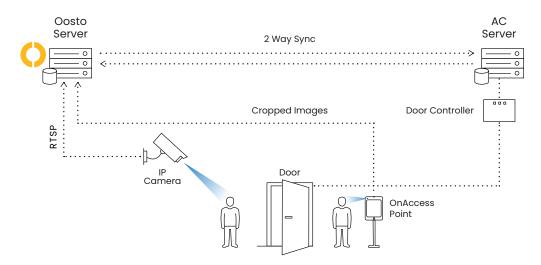

#### Create a safer and better access experience in your facility

Easily integrate Oosto's Touchless Access Control with your existing

Bosch BIS\* system and camera infrastructure to utilize Oosto's unique AI technology.

## Rapid and reliable deployment.

Integrate easily, keeping your existing Access Control and hardware infrastructure.

## Personnel import and export.

Import and export all Personnel from Bosch BIS to Oosto, including group import.