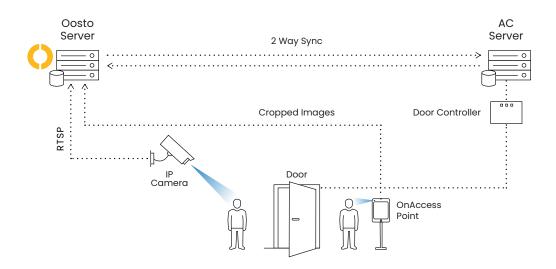

#### Create a safer and better access experience in your facility

Easily integrate Oosto's Touchless Access Control with your existing

C•CURE 9000\* system and camera infrastructure to utilize Oosto's unique AI technology.

#### Rapid and reliable deployment.

Integrate easily, keeping your existing Access Control and hardware infrastructure.

## Frictionless recognition.

Unlock doors directly through the AC management system with recognition software that identifies a person instantly.

### Personnel import and export.

Import and export all Personnel from C•CURE 9000 to Oosto, including group import.